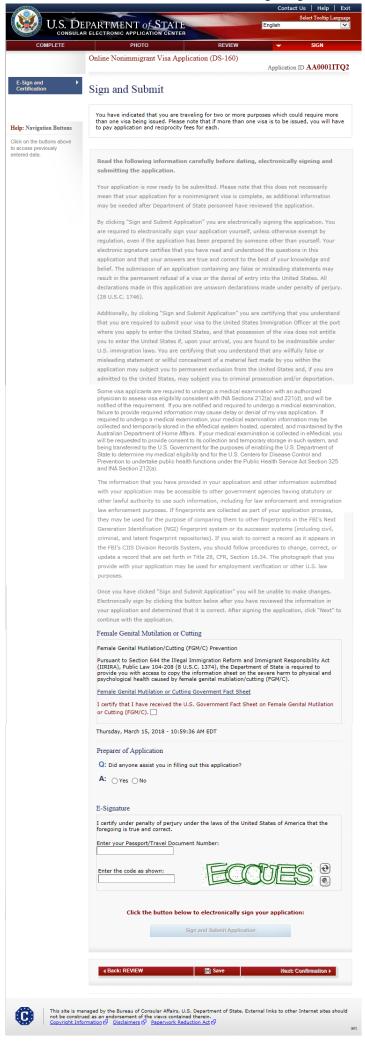

-H1B, H1B1-CHL, H1B1-SGP, H1C-NR, H2A-AG, H2B-NA, H3-TR, J1-J1, J2-CH, J2-SP, NATO1-CH, NATO1-PR, NATO1-SP, NATO2-CH, NATO2-RP, NATO2-SP, NATO3-CH, NATO3-SP, NATO3-ST, NATO4-CH, NATO4-OF, NATO4-SP, NATO5-CH, NATO5-EX, NATO5-SP, NATO6-CH, NATO6-SP, NATO6-ST, NATO7-CH, NATO7-EM, NATO7-SP



### Sign and Submit-IMBRA

Displays for K1 applicants.



### Sign and Submit-IMBRA

Displays for K3 applicants.



### Sign and Submit - FGM/C

Displayed for applicants of following nationalities: Benin, Burkina Faso, Cameroon, Central African Republic, Chad, Cote d'Ivoire, Democratic Republic of the Congo, Djibouti, Egypt, Eritrea, Ethiopia, Gambia, Ghana, Guinea, Guinea-Bissau, Iraq, Kenya, Liberia, Mali, Mauritania, Niger, Nigeria, Senegal, Sierra Leone, Somalia, Sudan, Tanzania, Togo, Uganda, Yemen



### **Confirmation**

Displayed for all applicants.



Note: Electronically submitting your DS-160 online application is the FIRST STEP in the visa application process. The next step is to review the internet page of the <u>embassy or consulate</u> where you plan to apply for your visa. Most visa applicants will need to schedule a visa interview, though some applicants may qualify for visa reneval. The <u>embassy or consulate</u> information may include specific local instructions about scheduling interviews, submitting your visa application, and other frequently asked questions.

YOU MUST BRING the confirmation page and the following document(s) with you at all steps during the application

#### Passport

You may also provide any additional documents you feel will support your case.

##