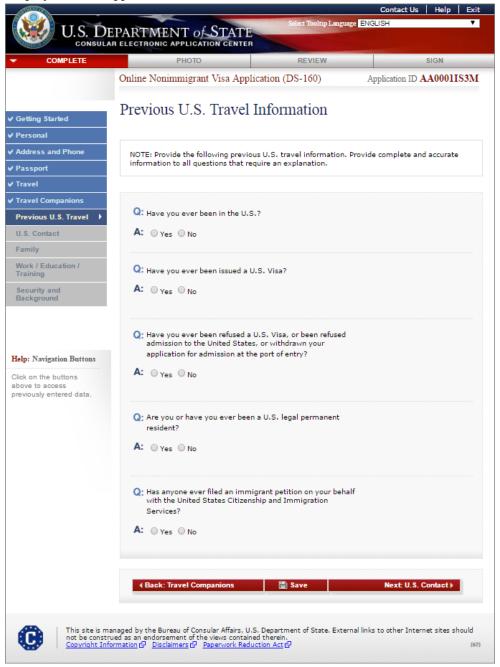

Remov</u> | e                                                                                                   |
|                                          | ∢ Back: Travel                                                                                                                          | Save               | Next: Previous U.S. Travel )                                                                        |
|                                          |                                                                                                                                         |                    |                                                                                                     |

### **Previous U.S. Travel Information**

Displayed for all applicants.



#### **Previous U.S. Travel Information**

When all questions are answered 'Yes'.



## **U.S. Point of Contact Information**

Displayed for all applicants. All questions are answered 'Yes'.

|                                |                                                          |                                     | Contact Us   Help   Exit                           |
|--------------------------------|----------------------------------------------------------|-------------------------------------|----------------------------------------------------|
|                                | PARTMENT of STATE                                        | ect Tooltip Language <mark>E</mark> | NGLISH                                             |
| - COMPLETE                     |