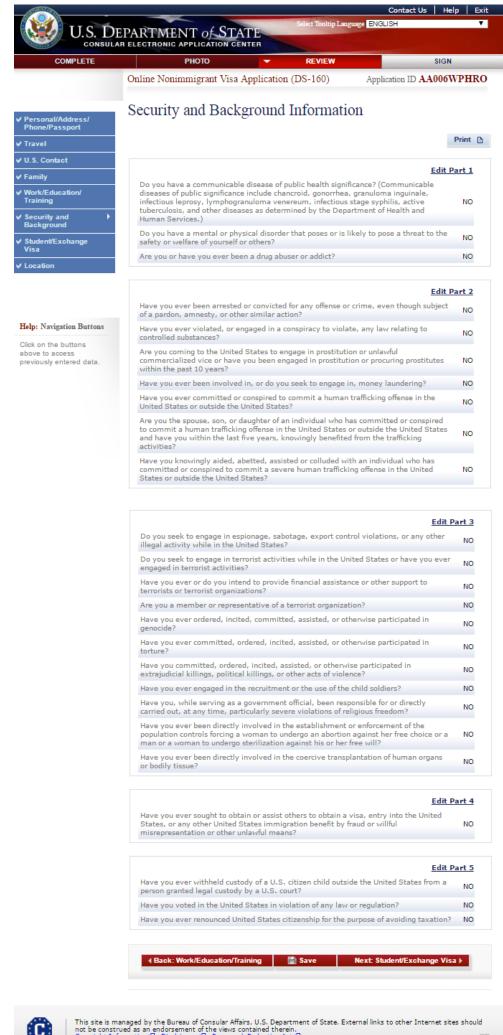

|                                  |       |
| d Back: Family                                                                                                                                                  | Save Next: Security and Backgrou | ind 🕨 |
|                                                                                                                                                                 |                                  |       |
|                                                                                                                                                                 |                                  |       |



This site is managed by the Bureau of Consular Affairs, U.S. Department of State. External links to other Internet sites should not be construed as an endorsement of the views contained therein.

(27)

| seven                                                                                                                                                                                                                            |                                             | PARTMENT OF STATE                                                                                                       | English                                       |
|------------------------------------------------------------------------------------------------------------------------------------------------------