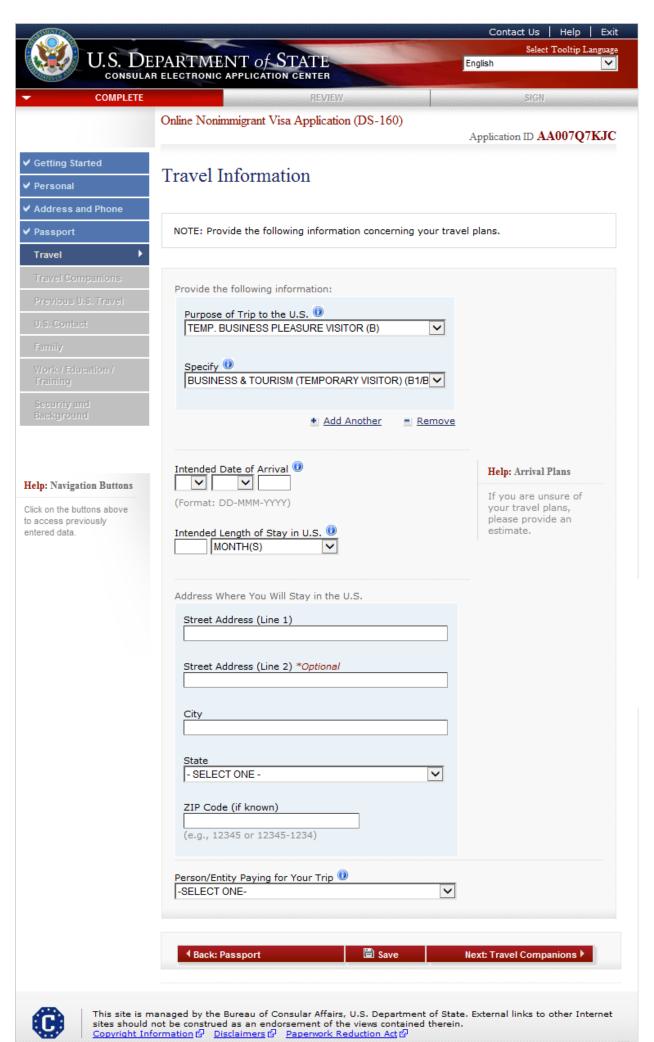

|                                   |                                                                                                                                                      | nal links to other Internet sites should                                                                          |

Displayed for principal applicants who select the following visa types: B, C, D, E, F, G, H1B1, I, J, M, N, NATO, Q, S, and Parcis.



Displayed for principal applicants who select an A-Visa.

|                                                                             |                                                                                                                                                                                        | Contact Us   Help   Exit                       |
|-----------------------------------------------------------------------------|----------------------------------------------------------------------------------------------------------------------------------------------------------------------------------------|------------------------------------------------|
| U.S. DE                                                                     | PARTMENT of STATE