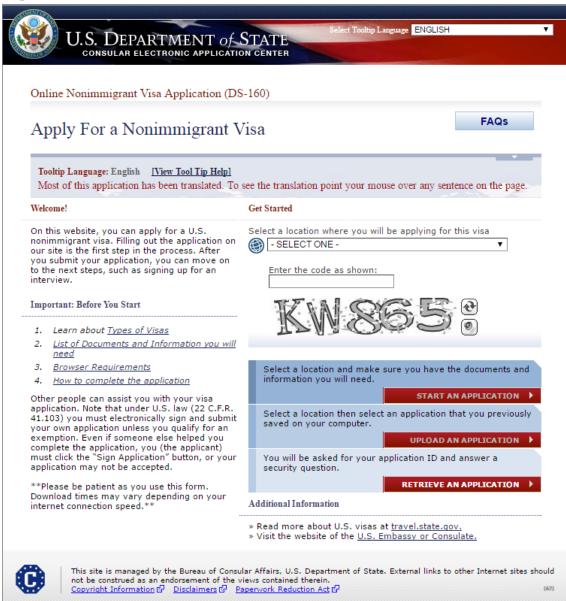

#### Sign In



#### **Application Information**



## **Personal Information 1**

Displayed for all applicants.

| CONCULAT                   |