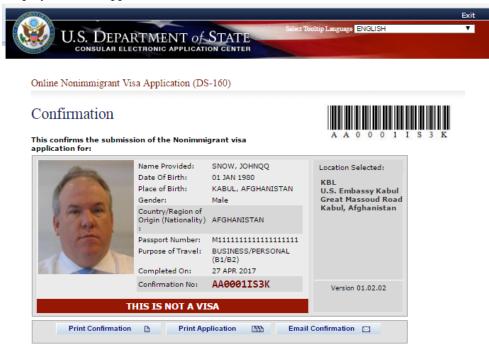

, J1-J1, J2-CH, J2-SP, NATO1-CH, NATO1-PR, NATO1-SP, NATO2-CH, NATO2-RP, NATO2-SP, NATO3-CH, NATO3-SP, NATO3-ST, NATO4-CH, NATO4-OF, NATO4-SP, NATO5-CH, NATO5-EX, NATO5-SP, NATO6-CH, NATO6-SP, NATO6-ST, NATO7-CH, NATO7-EM, NATO7-SP



### Sign and Submit-IMBRA

Displays for K1 applicants.



### Sign and Submit-IMBRA

Displays for K3 applicants.



### Sign and Submit - FGM/C

Displayed for applicants of following nationalities: Benin, Burkina Faso, Cameroon, Central African Republic, Chad, Cote d'Ivoire, Democratic Republic of the Congo, Djibouti, Egypt, Eritrea, Ethiopia, Gambia, Ghana, Guinea, Guinea-Bissau, Iraq, Kenya, Liberia, Mali, Mauritania, Niger, Nigeria, Senegal, Sierra Leone, Somalia, Sudan, Tanzania, Togo, Uganda, Yemen



### **Confirmation**

Displayed for all applicants.



Note: Electronically submitting your DS-160 online application is the FIRST STEP in the visa application process. The next step is to review the internet page of the <u>embassy or consulate</u> where you plan to apply for your visa. Most visa applicants will need to schedule a visa interview, though some applicants may qualify for visa reneval. The <u>embassy or consulate</u> information may include specific local instructions about scheduling interviews, submitting your visa application, and other frequently asked questions.

YOU MUST BRING the confirmation page and the following document(s) with you at all steps during the application

#### Passport

You may also provide any additional documents you feel will support your case.

#### Instructions

YOU MUST SUBMIT the confirmation page