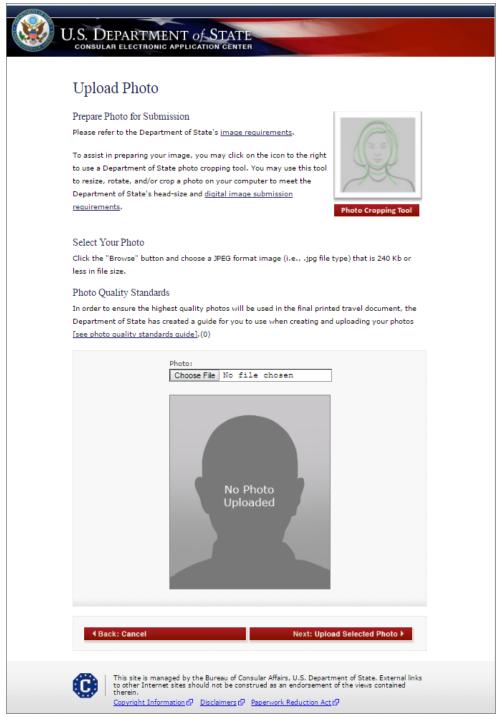

|                                        |                 |
|                                       | Back: COMPLE                                                             |                            | -                     |                                        |                 |
|                                       | Back: COMPLE                                                             |                            |                       |                                        |                 |
| This site is m                        | Back: COMPLE     anaged by the Bureau of C     rued as an endorsement of | Consular Affairs, U.S. Dec | artment of State, Ext | ernal links to othe                    |                 |

### **Upload Photo (continued)**



## **Upload Photo – Photo Quality Standards Result**



## Upload Photo (continued)



### **Application Review**

Displayed for all applicants. Contact Us | Help | Exit U.S. DEPARTMENT OF STATE CONSULAR ELECTRONIC APPLICATION CENTER РНОТО REVIEW SIGN Application ID AA006WPHRO Online Nonimmigrant Visa Application (DS-160) Personal, Address, Phone, and Passport Information I/Address assport Note: You have completed data entry for your NIV application. Before submitting the application, please review your entries below. To navigate to the next section to be reviewed, click the 'Next' button on the bottom of the page. If an entry is incorrect, click on the links on the right side of the page, which will direct you to the page where you entered the data. Once you have reviewed all sections,