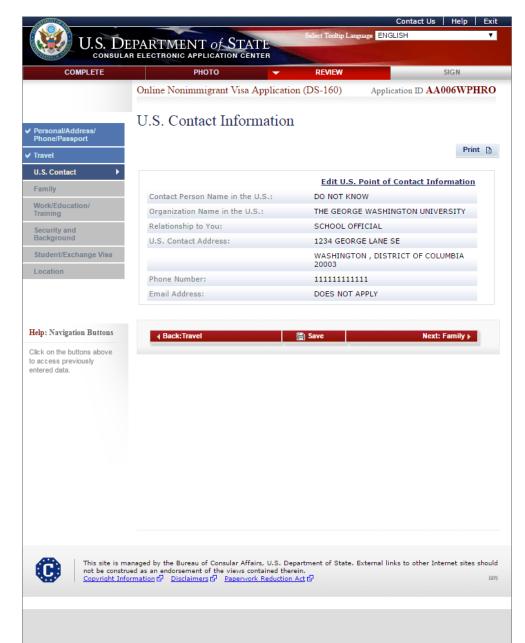

|                         |         |
|                                     | Has anyone ever filed an imm<br>your behalf with the United St<br>and Immigration Services?                      |                                    | NO                |                         |         |
|                                     | Back: Personal/Address                                                                                           | 📄 Sa                               | ve                | Next U.S. Con           | tact )  |
|                                     |                                                                                                                  |                                    |                   |                         |         |



| Personal/Address/<br>Phone/Passport       Family Information         Travel       U.S. Contact         Family       Father's Surnames:         Work/Education/<br>Training       DO NOT KNOW         Security and<br>Background       Mother's Surnames:       DO NOT KNOW         Student/Exchange Visa       Do you have any immediate relatives, not<br>including parents in the U.S.?       NO         Do you have any other relatives in the<br>United States?       NO