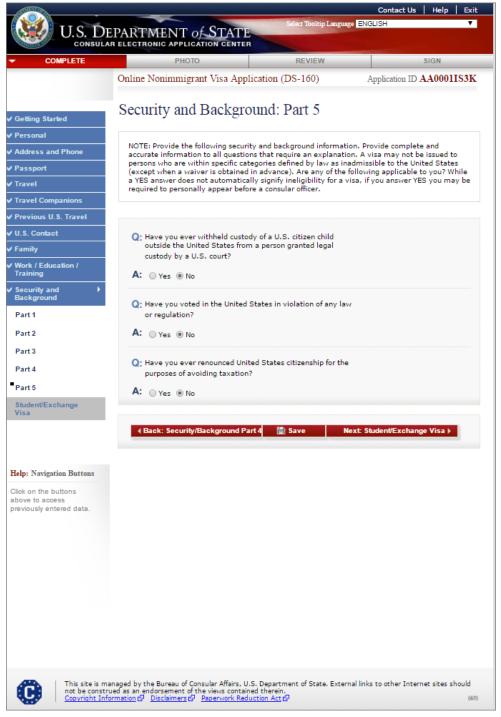

| . External links to other Internet sites should                                                                                                                     |

### Security and Background: Part 5

Displayed for all applicants.



## **E-Visa: Business Profile**

Displayed for applicants who selected the following E-Visa types: E1-TR, E2-TR, and E1-EXs who indicate they are without an E1-TR.

| 🥩 U.S. DI                                    | EPARTMENT of STATE                                               | English                 | ntact Us   Help   Exi<br>Select Tooltip Language |
|----------------------------------------------|------------------------------------------------------------------|-------------------------|--------------------------------------------------|
| CONSULA                                      | R ELECTRONIC APPLICATION CENTER                                  | REVIEW                  | SIGN                                             |
| COMPLETE                                     | Onlin