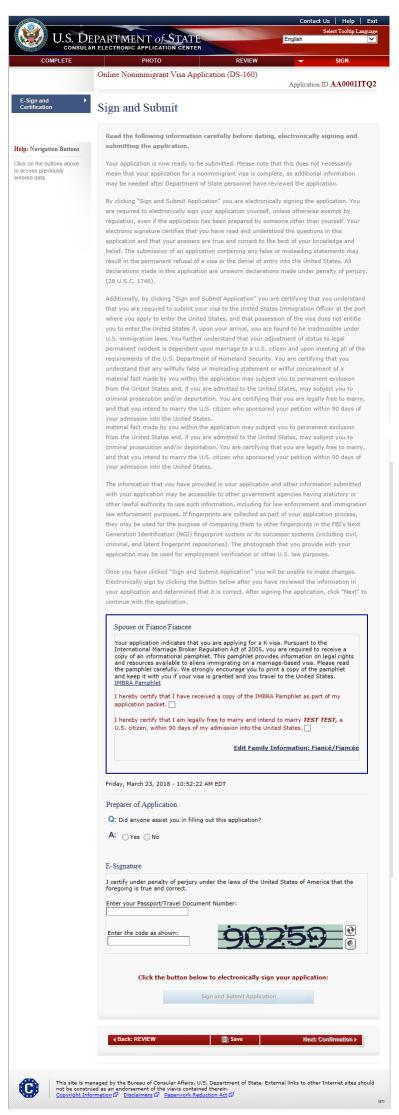

|              |
|                                                                                              |                                                                             |            |                  |              |





### Sign and Submit - Successful Signed and Submitted page

Displayed for all applicants.



### Sign and Submit-Wilberforce Pamphlet

Displayed for A3-CH, A3-EM, A3-SP, G2-CH, G2-RP, G2-SP, H1B-H1B, H1B1-CHL, H1B1-SGP, H1C-NR, H2A-AG, H2B-NA, H3-TR, J1-J1, J2-CH, J2-SP, NATO1-CH, NATO1-PR, NATO1-SP, NATO2-CH, NATO2-RP, NATO2-SP, NATO3-CH, NATO3-SP, NATO3-ST, NATO4-CH, NATO4-OF, NATO4-SP, NATO5-CH, NATO5-EX, NATO5-SP, NATO6-CH, NATO6-SP, NATO6-ST, NATO7-CH, NATO7-EM, NATO7-SP



### Sign and Submit-IMBRA

Displays for K1 applicants.



### Sign and Submit-IMBRA

Displays for K3 applicants.



### Sign and Submit - FGM/C

Displayed for applicants of following nationalities: Benin, Burkina Faso, Cameroon, Central African Republic, Chad, Cote d'Ivoire, Democratic Republic of the Congo, Djibouti, Egypt, Eritrea, Ethiopia, Gambia, Ghana, Guinea, Guinea-Bissau, Iraq, Kenya, Liberia, Mali, Mauritania, Niger, Nigeria, Senegal, Sierra Leone, Somalia, Sudan, Tanzania, Togo, Uganda, Yemen



### **Confirmation**

Displayed for all applicants.



Note: Electronically submitting your DS-160 online application is the FIRST STEP in the visa application process. The next step is to review the internet page of the <u>embassy or consulate</u> where you plan to apply for your visa. Most visa applicants will need to schedule a visa interv