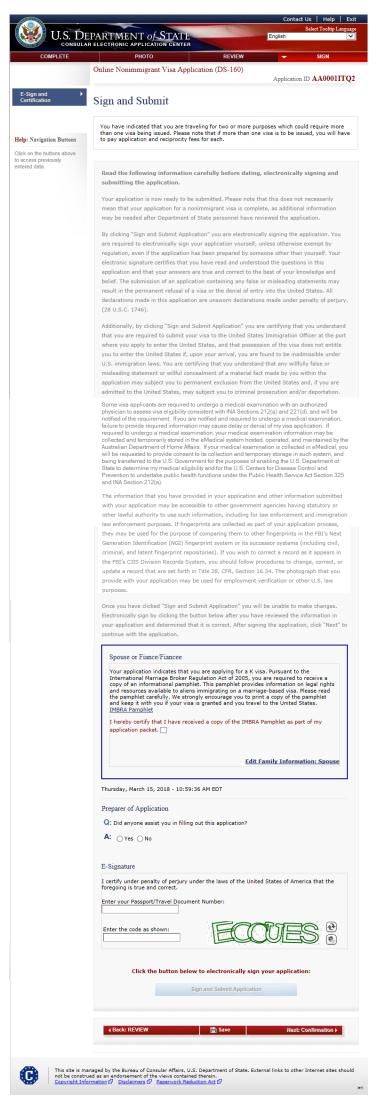

|                                                                             |            |                  |              |





### Sign and Submit - Successful Signed and Submitted page

Displayed for all applicants.



### Sign and Submit-Wilberforce Pamphlet

Displayed for A3-CH, A3-EM, A3-SP, G2-CH, G2-RP, G2-SP, H1B-H1B, H1B1-CHL, H1B1-SGP, H1C-NR, H2A-AG, H2B-NA, H3-TR, J1-J1, J2-CH, J2-SP, NATO1-CH, NATO1-PR, NATO1-SP, NATO2-CH, NATO2-RP, NATO2-SP, NATO3-CH, NATO3-SP, NATO3-ST, NATO4-CH, NATO4-OF, NATO4-SP, NATO5-CH, NATO5-EX, NATO5-SP, NATO6-CH, NATO6-SP, NATO6-ST, NATO7-CH, NATO7-EM, NATO7-SP



### Sign and Submit-IMBRA

Displays for K1 applicants.



### Sign and Submit-IMBRA

Displays for K3 applicants.



### Sign and Submit - FGM/C

Displayed for applicants of following nationalities: Benin, Burkina Faso, Cameroon, Central African Republic, Chad, Cote d'Ivoire, Democratic Republic of the Congo, Djibouti, Egypt, Eritrea, Ethiopia, Gambia, Ghana, Guinea, Guinea-Bissau, Iraq, Kenya, Liberia, Mali, Mauritania, Niger, Nigeria, Senegal, Sierra Leone, Somalia, Sudan, Tanzania, Togo, Uganda, Yemen



### **Confirmation**

Displayed for all applicants.



Note: Electronically submitting your DS-160 online application is the FIRST STEP in the visa application process. The next step is to review the internet page of the <u>embassy or consulate</u> where you plan to apply for your visa. Most visa applicants will need to schedule a visa interview, though some applicants may qualify for visa reneval.