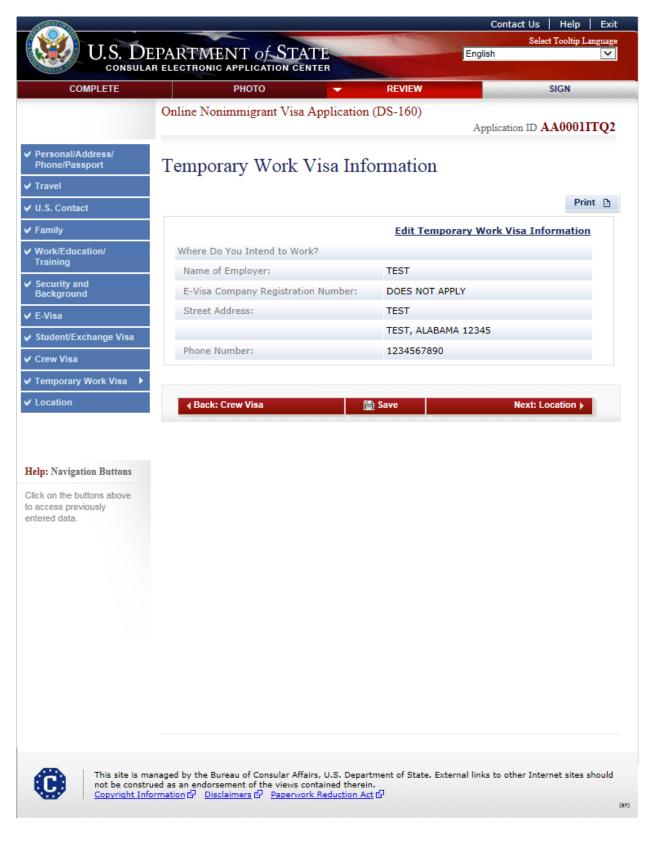

| Seagoing Ship/Vessel Identification                                         | 7          |                  |              |
| Ielp: Navigation Buttons<br>lick on the buttons above<br>o access previously<br>ntered data. | Back: Student/Exchange Visa                                                 | Save       | Next: Temporar   |              |
|                                                                                              |                                                                             |            |                  |              |
|                                                                                              |                                                                             |            |                  |              |





### Sign and Submit - Successful Signed and Submitted page

Displayed for all applicants.



### Sign and Submit-Wilberforce Pamphlet

Displayed for A3-CH, A3-EM, A3-SP, G2-CH, G2-RP, G2-SP, H1B-H1B, H1B1-CHL, H1B1-SGP, H1C-NR, H2A-AG, H2B-NA, H3-TR, J1-J1, J2-CH, J2-SP, NATO1-CH, NATO1-PR, NATO1-SP, NATO2-CH, NATO2-RP, NATO2-SP, NATO3-CH, NATO3-SP, NATO3-ST, NATO4-CH, NATO4-OF, NATO4-SP, NATO5-CH, NATO5-EX, NATO5-SP, NATO6-CH, NATO6-SP, NATO6-ST, NATO7-CH, NATO7-EM, NATO7-SP



### Sign and Submit-IMBRA

Displays for K1 applicants.



### Sign and Submit-IMBRA

Displays for K3 applicants.



### Sign and Submit - FGM/C

Displayed for applicants of following nationalities: Benin, Burkina Faso, Cameroon, Central African Republic, Chad, Cote d'Ivoire, Democratic Republic of the Congo, Dj