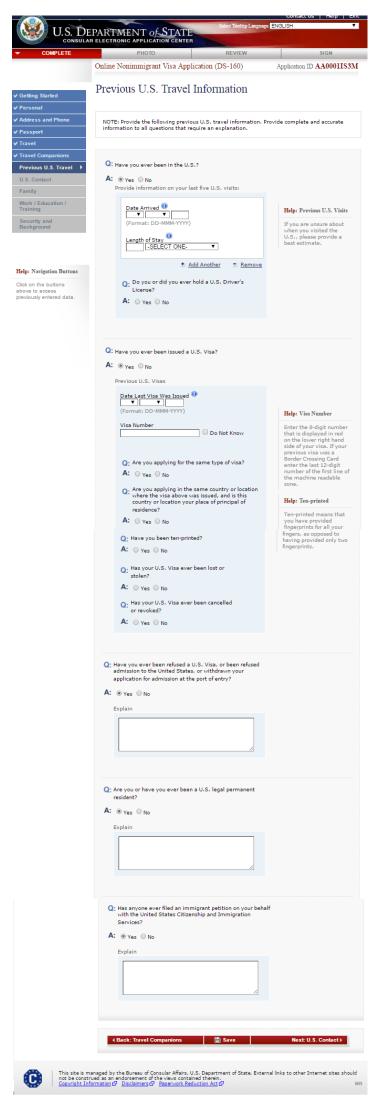

|
|                                          | ∢ Back: Travel                                                                                                                          | Save               | Next: Previous U.S. Travel )                                                                        |
|                                          |                                                                                                                                         |                    |                                                                                                     |

### **Previous U.S. Travel Information**

Displayed for all applicants.



#### **Previous U.S. Travel Information**

When all questions are answered 'Yes'.



## **U.S. Point of Contact Information**

Displayed for all applicants. All questions are answered 'Yes'.

|                                |                                                          |                                     | Contact Us   Help   Exit                           |
|--------------------------------|----------------------------------------------------------|-------------------------------------|----------------------------------------------------|
|                                | PARTMENT of STATE                                        | ect Tooltip Language <mark>E</mark> | NGLISH                                             |
| - COMPLETE                     |                                                          | REVIEW                              | SIGN