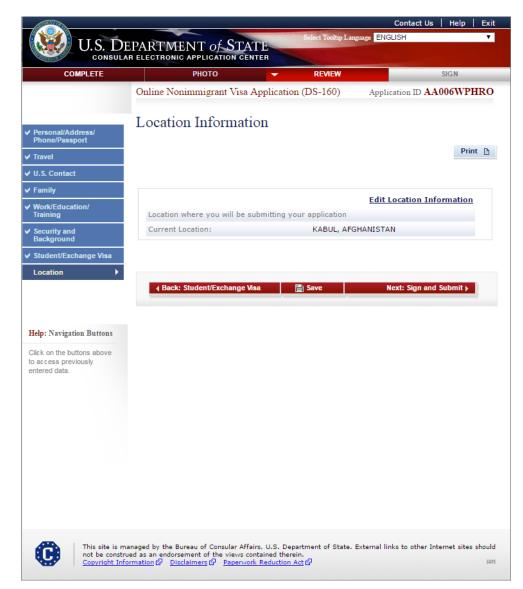

| Seagoing Ship/Vessel Identification                                         | 7          |                  |              |
| Ielp: Navigation Buttons<br>lick on the buttons above<br>o access previously<br>ntered data. | Back: Student/Exchange Visa                                                 | Save       | Next: Temporar   |              |
|                                                                                              |                                                                             |            |                  |              |
|                                                                                              |                                                                             |            |                  |              |





### Sign and Submit - Successful Signed and Submitted page

Displayed for all applicants.



### Sign and Submit-Wilberforce Pamphlet

Displayed for A3-CH, A3-EM, A3-SP, G2-CH, G2-RP, G2-SP, H1B-H1B, H1B1-CHL, H1B1-SGP, H1C-NR, H2A-AG, H2B-NA, H3-TR, J1-J1, J2-CH, J2-SP, NATO1-CH, NATO1-PR, NATO1-SP, NATO2-CH, NATO2-RP, NATO2-SP, NATO3-CH, NATO3-SP, NATO3-ST, NATO4-CH, NATO4-OF, NATO4-SP, NATO5-CH, NATO5-EX, NATO5-SP, NATO6-CH, NATO6-SP, NATO6-ST, NATO7-CH, NATO7-EM, NATO7-SP



### Sign and Submit-IMBRA

Displays for K1 applicants.



### Sign and Submit-IMBRA

Displays for K3 applicants.



### Sign and Submit - FGM/C

Displayed for applicants of following nationalities: Benin, Burkina Faso, Cameroon, Central African Republic, Chad, Cote d'Ivoire, Democratic Republic of the Congo, Djib