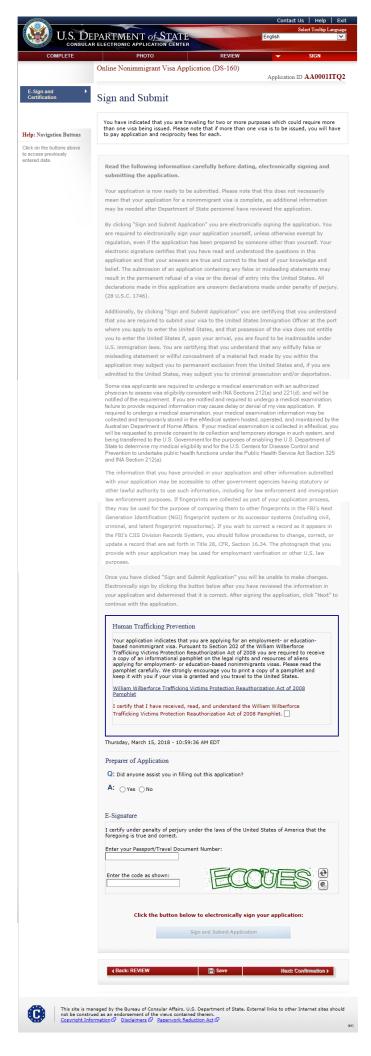

|            |                  |              |
|                                                                                              |                                                                             |            |                  |              |





### Sign and Submit - Successful Signed and Submitted page

Displayed for all applicants.



### Sign and Submit-Wilberforce Pamphlet

Displayed for A3-CH, A3-EM, A3-SP, G2-CH, G2-RP, G2-SP, H1B-H1B, H1B1-CHL, H1B1-SGP, H1C-NR, H2A-AG, H2B-NA, H3-TR, J1-J1, J2-CH, J2-SP, NATO1-CH, NATO1-PR, NATO1-SP, NATO2-CH, NATO2-RP, NATO2-SP, NATO3-CH, NATO3-SP, NATO3-ST, NATO4-CH, NATO4-OF, NATO4-SP, NATO5-CH, NATO5-EX, NATO5-SP, NATO6-CH, NATO6-SP, NATO6-ST, NATO7-CH, NATO7-EM, NATO7-SP



### Sign and Submit-IMBRA

Displays for K1 applicants.



### Sign and Submit-IMBRA

Displays for K3 applicants.



### Sign and Submit - FGM/C

Displayed for applicants of following nationalities: Benin, Burkina Faso, Cameroon, Central African Republic, Chad, Cote d'Ivoire, Democratic Republic of the Congo, Djibouti, Egypt, Eritrea, Ethiopia, Gambia, Ghana, Guinea, Guinea-Bissau, Iraq, Kenya, Liberia, Mali, Mauritania, Niger, Nigeria, Senegal, Sierra Leone, Somalia, Sudan, Tanzania, Togo, Uganda, Yemen



### **Confirmation**

Displayed for all applicants.



Note: Electronically submitting your DS-160 online application is the FIRST STEP in the visa application process. The next step is to review the internet page of the <u>embassy or consulate</u> where you plan to apply for your visa