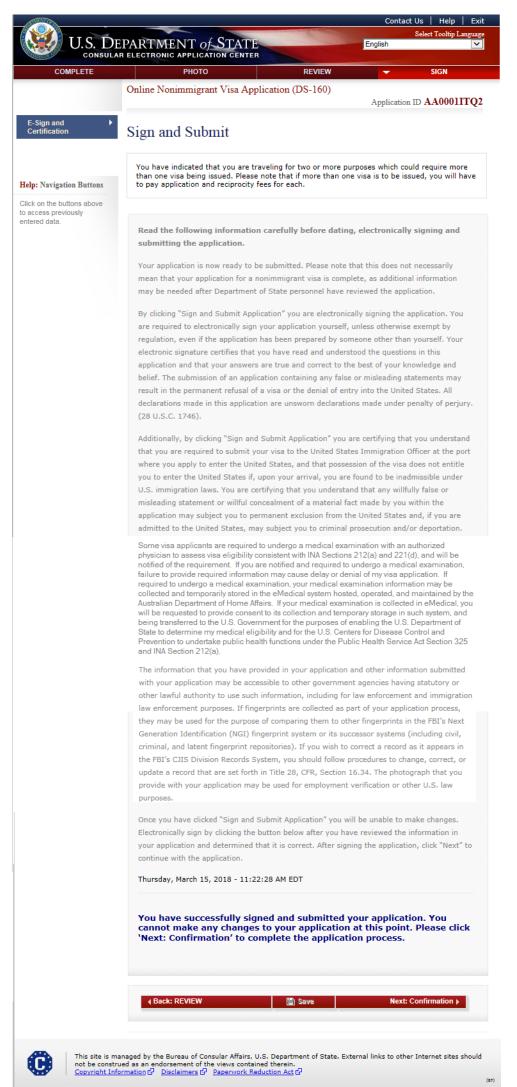

|                  |              |
| Ielp: Navigation Buttons<br>lick on the buttons above<br>o access previously<br>ntered data. | Back: Student/Exchange Visa                                                 | Save       | Next: Temporar   |              |
|                                                                                              |                                                                             |            |                  |              |
|                                                                                              |                                                                             |            |                  |              |





### Sign and Submit - Successful Signed and Submitted page

Displayed for all applicants.



### Sign and Submit-Wilberforce Pamphlet

Displayed for A3-CH, A3-EM, A3-SP, G2-CH, G2-RP, G2-SP, H1B-H1B, H1B1-CHL, H1B1-SGP, H1C-NR, H2A-AG, H2B-NA, H3-TR, J1-J1, J2-CH, J2-SP, NATO1-CH, NATO1-PR, NATO1-SP, NATO2-CH, NATO2-RP, NATO2-SP, NATO3-CH, NATO3-SP, NATO3-ST, NATO4-CH, NATO4-OF, NATO4-SP, NATO5-CH, NATO5-EX, NATO5-SP, NATO6-CH, NATO6-SP, NATO6-ST, NATO7-CH, NATO7-EM, NATO7-SP



### Sign and Submit-IMBRA

Displays for K1 applicants.



### Sign and Submit-IMBRA

Displays for K3 applicants.



### Sign and Submit - FGM/C

Displayed for applicants of following nationalities: Benin, Burkina Faso, Cameroon, Central African Republic, Chad, Cote d'Ivoire, Democratic Republic of the Congo, Djibouti, Egypt, Eritrea, Ethiopia, Gambia, Ghana, Guinea, Guinea-Bissau, Iraq, Kenya, Liberia, M