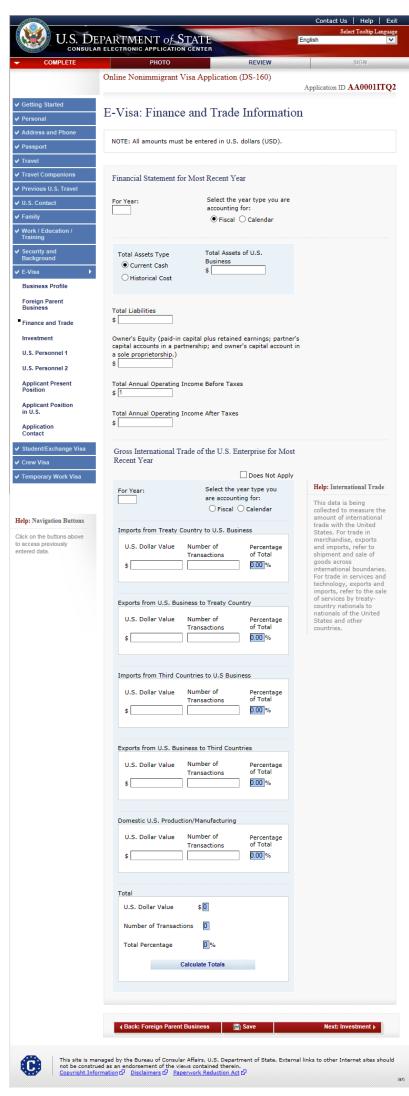

| naged by the Bureau of Consular Affairs, U.S. Department of State. Exte                                                                                                                                 | rnal links to other Internet sites should           |
| not be constru                                                                                | ed as an endorsement of the views contained therein.<br>rmation ⓒ Disclaimers ⓒ Paperwork Reduction Act ⓒ                                                                                               |                                                     |

#### **E-Visa: Finance and Trade**

Displayed for applicants who selected the following E-Visa types: E1-TR and E1-EXs who indicate they are without an E1-TR.



## **E-Visa: Investment**

Displayed for E2-TR – Treaty Investors.

|                                                 | *                                                                                                                                                                                                  | Contact Us   Help   Exit       |
|-------------------------------------------------|----------------------------------------------------------------------------------------------------------------------------------------------------------------------------------------------------|--------------------------------|
| U.S. DE                                         | PARTMENT OF STATE